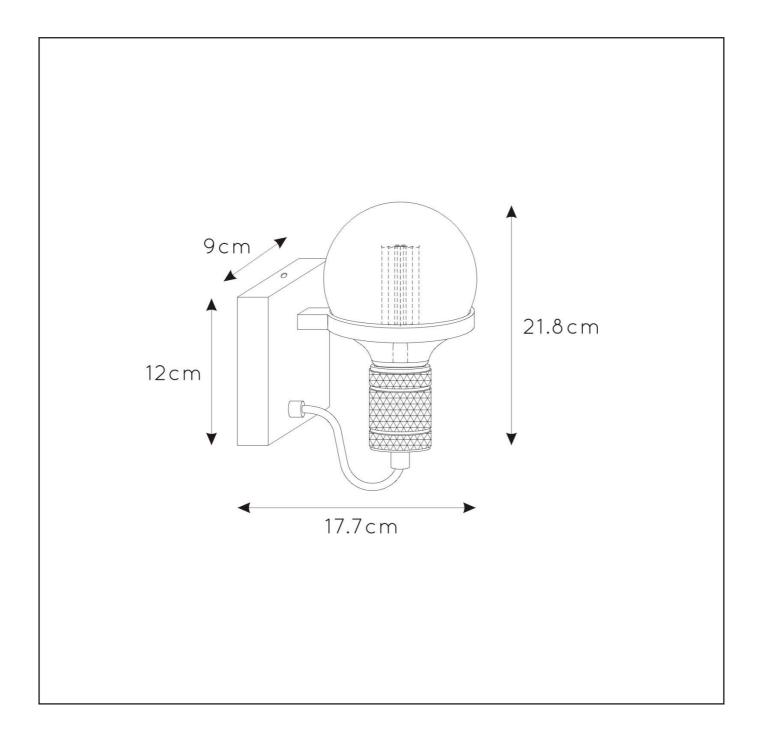

## General

Dimensions LxWxH: 17.7 cm x 12 cm x 21.8cm

Height minimum: cm Height maximum: 21.8 cm Dimensions shade LxWxH: cm

Main material: Steel

Ceiling rose material: Steel

Color: Matt black with brass socket