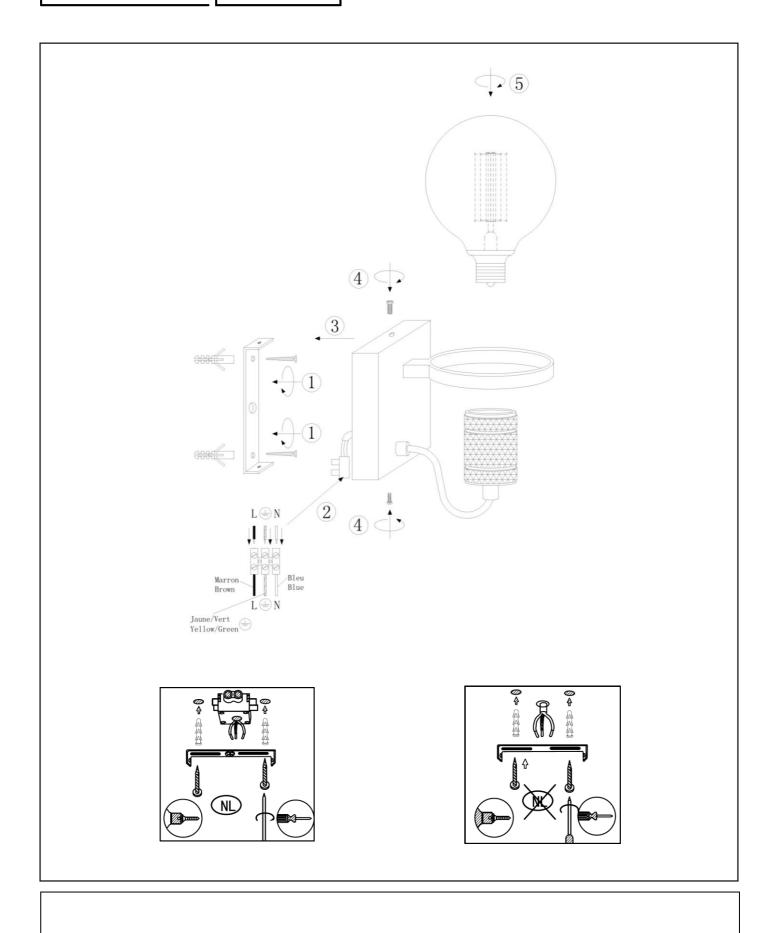

## Product specifications

Dimmable: No Light direction:

Adjustable in height: No

Directional: No

Cable: Yes, Cable on product

Cable length: 20cm Sensor: Without Sensor Control: Light Switch Control

IP-Class: 20 Electric class:1

Light source including ?: No

Lamp socket: E27 Light source number:1

Power requirements: 220-240 V~50 Hz

Bulb type & maximum wattage: E27 max.60W

For more specifications of this product please visit

item number : 30271/01/30 EAN code : 5411212302458