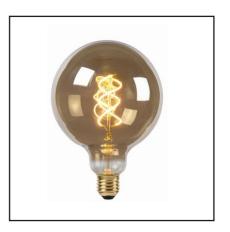

item number: 30271/01/30 OTTELIEN EAN code: 5411212302458

RECOMMENDED LUCIDE LIGHT **SOURCE** 

49033/05/65

Light source dimmable: Yes Light source incl.: No

Light source including ?: No

Lamp socket: E27 Light source number:1

Power requirements: 220-240 V~50 Hz

Bulb type & maximum wattage: E27 max.60W

For more specifications of this product please visit

item number : 30271/01/30 EAN code : 5411212302458