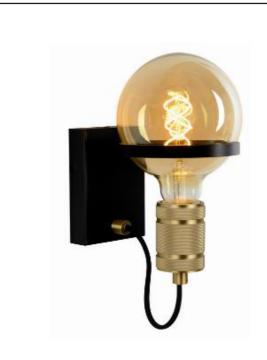

## General

Dimensions LxWxH: 17.7 cm x 12 cm x 21.8cm

Height minimum: cm Height maximum: 21.8 cm Dimensions shade LxWxH: cm

Main material: Steel

Ceiling rose material: Steel

Color: Matt black with brass socket

Style: Modern Shape: As shown Weight: 0.4 kg Warranty: 2 years

## Product specifications

Dimmable: No Light direction:

Adjustable in height: No

Directional: No

Cable: Yes, Cable on product

Cable length: 20cm Sensor: Without Sensor Control: Light Switch Control

IP-Class: 20 Electric class:1

Light source including ?: No

Lamp socket: E27 Light source number:1

Power requirements: 220-240 V~50 Hz

Bulb type & maximum wattage: E27 max.60W

For more specifications of this product please visit

item number : 30271/01/30 EAN code : 5411212302458